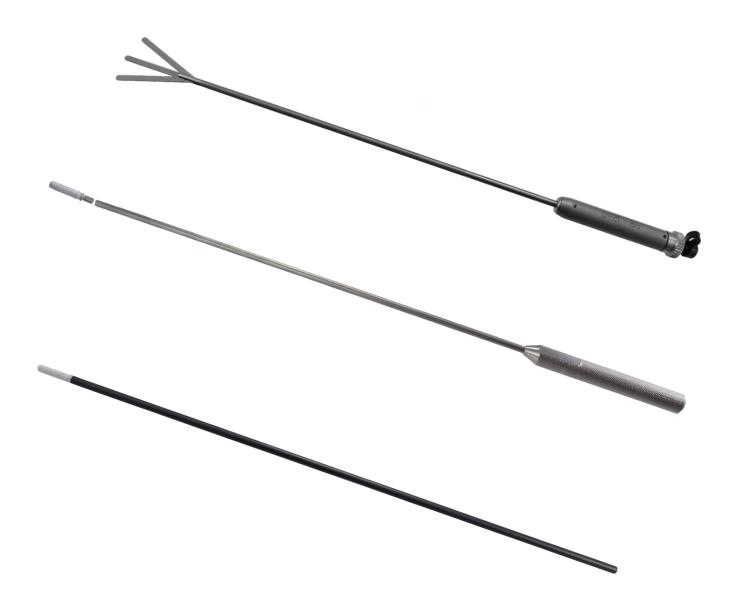

#### Dissectors

| CODE<br>Insert Only | CODE<br>Small | CODE<br>Medium | CODE<br>Large | SHAFT<br>Diameter:<br>5mm | TIP                                     |                                                                                                                                                                                                                                                                                                                                                                                                                                                                                                                                                                                                                                                                                                                                                                                                                                                                                                                                                                                                                                                                                                                                                                                                                                                                                                                                                                                                                                                                                                                                                                                                                                                                                                                                                                                                                                                                                                                                                                                                                                                                                                                                |
|---------------------|---------------|----------------|---------------|---------------------------|-----------------------------------------|--------------------------------------------------------------------------------------------------------------------------------------------------------------------------------------------------------------------------------------------------------------------------------------------------------------------------------------------------------------------------------------------------------------------------------------------------------------------------------------------------------------------------------------------------------------------------------------------------------------------------------------------------------------------------------------------------------------------------------------------------------------------------------------------------------------------------------------------------------------------------------------------------------------------------------------------------------------------------------------------------------------------------------------------------------------------------------------------------------------------------------------------------------------------------------------------------------------------------------------------------------------------------------------------------------------------------------------------------------------------------------------------------------------------------------------------------------------------------------------------------------------------------------------------------------------------------------------------------------------------------------------------------------------------------------------------------------------------------------------------------------------------------------------------------------------------------------------------------------------------------------------------------------------------------------------------------------------------------------------------------------------------------------------------------------------------------------------------------------------------------------|
| VG-1030Q            | VG-1030-S     | VG-1030-M      | VG-1030-L     | 33cm                      | Dolphin (Bottle<br>Nose) Dissector      |                                                                                                                                                                                                                                                                                                                                                                                                                                                                                                                                                                                                                                                                                                                                                                                                                                                                                                                                                                                                                                                                                                                                                                                                                                                                                                                                                                                                                                                                                                                                                                                                                                                                                                                                                                                                                                                                                                                                                                                                                                                                                                                                |
| VG-1030Q-45         | VG-1030-45-S  | VG-1030-45-M   | VG-1030-45-L  | 45cm                      | ,                                       | and the second                                                                                                                                                                                                                                                                                                                                                                                                                                                                                                                                                                                                                                                                                                                                                                                                                                                                                                                                                                                                                                                                                                                                                                                                                                                                                                                                                                                                                                                                                                                                                                                                                                                                                                                                                                                                                                                                                                                                                                                                                                                                                                                 |
| VG-1067Q            | VG-1067-S     | VG-1067-M      | VG-1067-L     | 33cm                      | Maryland Dissector,<br>Short, Bent Left |                                                                                                                                                                                                                                                                                                                                                                                                                                                                                                                                                                                                                                                                                                                                                                                                                                                                                                                                                                                                                                                                                                                                                                                                                                                                                                                                                                                                                                                                                                                                                                                                                                                                                                                                                                                                                                                                                                                                                                                                                                                                                                                                |
| VG-1067Q-45         | VG-1067-45-S  | VG-1067-45-M   | VG-1067-45-L  | 45cm                      |                                         |                                                                                                                                                                                                                                                                                                                                                                                                                                                                                                                                                                                                                                                                                                                                                                                                                                                                                                                                                                                                                                                                                                                                                                                                                                                                                                                                                                                                                                                                                                                                                                                                                                                                                                                                                                                                                                                                                                                                                                                                                                                                                                                                |
| VG-1064Q            | VG-1064-S     | VG-1064-M      | VG-1064-L     | 33cm                      | Kelly Dissector, Left<br>Bent           |                                                                                                                                                                                                                                                                                                                                                                                                                                                                                                                                                                                                                                                                                                                                                                                                                                                                                                                                                                                                                                                                                                                                                                                                                                                                                                                                                                                                                                                                                                                                                                                                                                                                                                                                                                                                                                                                                                                                                                                                                                                                                                                                |
| VG-1064Q-45         | VG-1064-45-S  | VG-1064-45-M   | VG-1064-45-L  | 45cm                      |                                         |                                                                                                                                                                                                                                                                                                                                                                                                                                                                                                                                                                                                                                                                                                                                                                                                                                                                                                                                                                                                                                                                                                                                                                                                                                                                                                                                                                                                                                                                                                                                                                                                                                                                                                                                                                                                                                                                                                                                                                                                                                                                                                                                |
| VG-1066Q            | VG-1066-S     | VG-1066-M      | VG-1066-L     | 33cm                      | Mixter Dissector                        |                                                                                                                                                                                                                                                                                                                                                                                                                                                                                                                                                                                                                                                                                                                                                                                                                                                                                                                                                                                                                                                                                                                                                                                                                                                                                                                                                                                                                                                                                                                                                                                                                                                                                                                                                                                                                                                                                                                                                                                                                                                                                                                                |
| VG-1066Q-45         | VG-1066-45-S  | VG-1066-45-M   | VG-1066-45-L  | 45cm                      |                                         | 0-12                                                                                                                                                                                                                                                                                                                                                                                                                                                                                                                                                                                                                                                                                                                                                                                                                                                                                                                                                                                                                                                                                                                                                                                                                                                                                                                                                                                                                                                                                                                                                                                                                                                                                                                                                                                                                                                                                                                                                                                                                                                                                                                           |
| VG-1068Q            | VG-1068-S     | VG-1068-M      | VG-1068-L     | 33cm                      | Mixter, Angle<br>Combo, Long            |                                                                                                                                                                                                                                                                                                                                                                                                                                                                                                                                                                                                                                                                                                                                                                                                                                                                                                                                                                                                                                                                                                                                                                                                                                                                                                                                                                                                                                                                                                                                                                                                                                                                                                                                                                                                                                                                                                                                                                                                                                                                                                                                |
| VG-1068Q-45         | VG-1068-45-S  | VG-1068-45-M   | VG-1068-45-L  | 45cm                      | 8                                       |                                                                                                                                                                                                                                                                                                                                                                                                                                                                                                                                                                                                                                                                                                                                                                                                                                                                                                                                                                                                                                                                                                                                                                                                                                                                                                                                                                                                                                                                                                                                                                                                                                                                                                                                                                                                                                                                                                                                                                                                                                                                                                                                |
| VG-1060Q            | VG-1060-S     | VG-1060-M      | VG-1060-L     | 33cm                      | Tube Dissector                          |                                                                                                                                                                                                                                                                                                                                                                                                                                                                                                                                                                                                                                                                                                                                                                                                                                                                                                                                                                                                                                                                                                                                                                                                                                                                                                                                                                                                                                                                                                                                                                                                                                                                                                                                                                                                                                                                                                                                                                                                                                                                                                                                |
| VG-1060Q-45         | VG-1060-45-S  | VG-1060-45-M   | VG-1060-45-L  | 45cm                      |                                         |                                                                                                                                                                                                                                                                                                                                                                                                                                                                                                                                                                                                                                                                                                                                                                                                                                                                                                                                                                                                                                                                                                                                                                                                                                                                                                                                                                                                                                                                                                                                                                                                                                                                                                                                                                                                                                                                                                                                                                                                                                                                                                                                |
| VG-1164Q            | VG-1164-S     | VG-1164-M      | VG-1164-L     | 33cm                      | Tissue Forceps                          | Sharen and the second s |
| VG-1164Q-45         | VG-1164-45-S  | VG-1164-45-M   | VG-1164-45-L  | 45cm                      |                                         |                                                                                                                                                                                                                                                                                                                                                                                                                                                                                                                                                                                                                                                                                                                                                                                                                                                                                                                                                                                                                                                                                                                                                                                                                                                                                                                                                                                                                                                                                                                                                                                                                                                                                                                                                                                                                                                                                                                                                                                                                                                                                                                                |