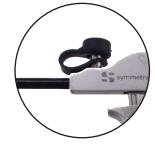

#### Introducing Symmetry VersaGrip<sup>™</sup>

Symmetry VersaGrip<sup>TM</sup> is the only custom fit laparoscopic instrument designed to move with you. Symmetry VersaGrip<sup>TM</sup> includes a two-piece modular design and compatibility to fit dissectors, scissors and graspers – a versatile laparoscopic handle for every laparoscopic surgery.

### Handles

| CODE         | SHAFT<br>Diameter:<br>5mm | Handle                                              |  |
|--------------|---------------------------|-----------------------------------------------------|--|
| VG-1000-S    | 33cm                      | Symmetry VersaGrip™ Handle, Small,<br>non-ratcheted |  |
| VG-1000-45-S | 45cm                      | $\langle \boldsymbol{\varphi} \rangle$              |  |
| VG-1000-M    | 33cm                      | Symmetry VersaGrip™ Handle, Medium,                 |  |
| VG-1000-45-M | non-ratcheted             |                                                     |  |
| VG-1000-L    | 33cm                      | Symmetry VersaGrip™ Handle, Large,                  |  |
| VG-1000-45-L | 45cm                      |                                                     |  |