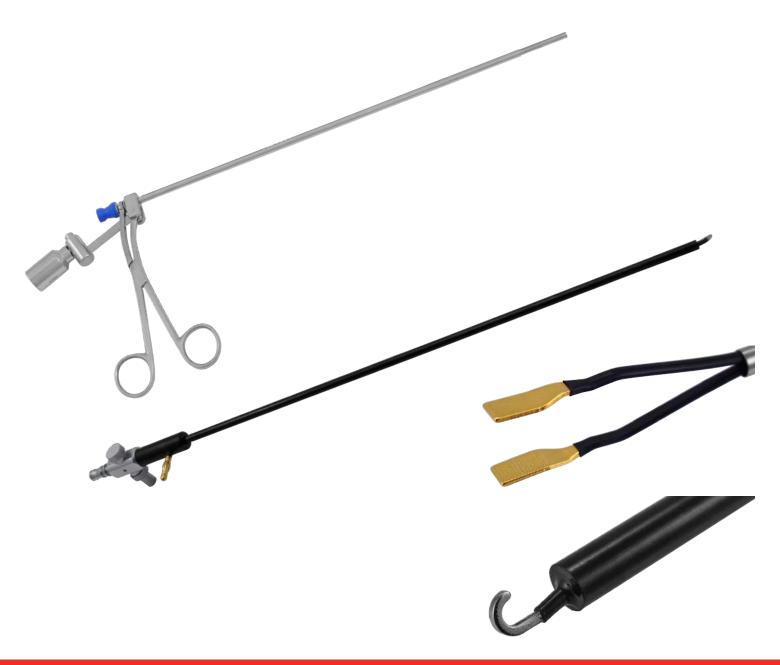

#### Introducing Symmetry VersaGrip<sup>™</sup>

Symmetry VersaGrip<sup>TM</sup> is the only custom fit laparoscopic instrument designed to move with you. Symmetry VersaGrip<sup>TM</sup> includes a two-piece modular design and compatibility to fit dissectors, scissors and graspers – a versatile laparoscopic handle for every laparoscopic surgery.

### Handles

| CODE         | SHAFT<br>Diameter:<br>5mm | Handle                                              |  |
|--------------|---------------------------|-----------------------------------------------------|--|
| VG-1000-S    | 33cm                      | Symmetry VersaGrip™ Handle, Small,<br>non-ratcheted |  |
| VG-1000-45-S | 45cm                      | $\langle \boldsymbol{\varphi} \rangle$              |  |
| VG-1000-M    | 33cm                      | Symmetry VersaGrip™ Handle, Medium,                 |  |
| VG-1000-45-M | non-ratcheted             |                                                     |  |
| VG-1000-L    | 33cm                      | Symmetry VersaGrip™ Handle, Large,                  |  |
| VG-1000-45-L | 45cm                      |                                                     |  |