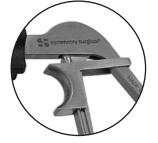

#### Introducing Symmetry VersaGrip<sup>™</sup>

Symmetry VersaGrip<sup>TM</sup> is the only custom fit laparoscopic instrument designed to move with you. Symmetry VersaGrip<sup>TM</sup> includes a two-piece modular design and compatibility to fit dissectors, scissors and graspers – a versatile laparoscopic handle for every laparoscopic surgery.

### Handles

| CODE         | SHAFT<br>Diameter:<br>5mm | Handle                                              |  |
|--------------|---------------------------|-----------------------------------------------------|--|
| VG-1000-S    | 33cm                      | Symmetry VersaGrip™ Handle, Small,<br>non-ratcheted |  |
| VG-1000-45-S | 45cm                      | $\langle \boldsymbol{\varphi} \rangle$              |  |
| VG-1000-M    | 33cm                      | Symmetry VersaGrip™ Handle, Medium,                 |  |
| VG-1000-45-M | non-ratcheted             |                                                     |  |
| VG-1000-L    | 33cm                      | Symmetry VersaGrip™ Handle, Large,                  |  |
| VG-1000-45-L | 45cm                      |                                                     |  |