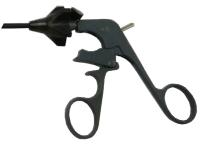

#### Introducing Symmetry VersaGrip<sup>™</sup>

Symmetry VersaGrip<sup>TM</sup> is the only custom fit laparoscopic instrument designed to move with you. Symmetry VersaGrip<sup>TM</sup> includes a two-piece modular design and compatibility to fit dissectors, scissors and graspers – a versatile laparoscopic handle for every laparoscopic surgery.