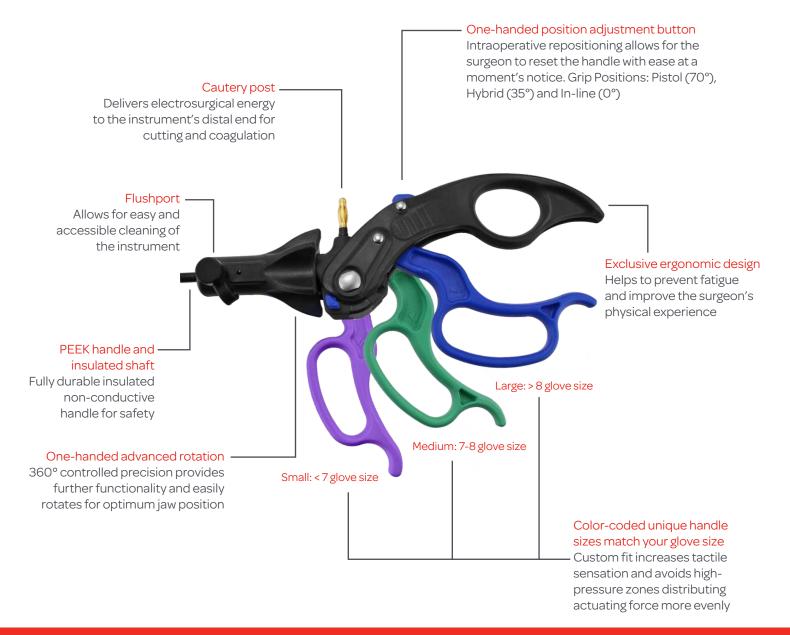

#### Introducing Symmetry VersaGrip<sup>™</sup>

Symmetry VersaGrip<sup>TM</sup> is the only custom fit laparoscopic instrument designed to move with you. Symmetry VersaGrip<sup>TM</sup> includes a two-piece modular design and compatibility to fit dissectors, scissors and graspers – a versatile laparoscopic handle for every laparoscopic surgery.