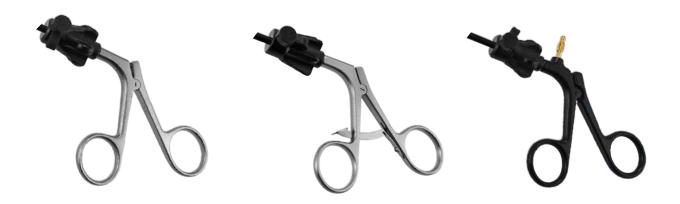

#### Introducing Symmetry VersaGrip<sup>™</sup>

Symmetry VersaGrip<sup>TM</sup> is the only custom fit laparoscopic instrument designed to move with you. Symmetry VersaGrip<sup>TM</sup> includes a two-piece modular design and compatibility to fit dissectors, scissors and graspers – a versatile laparoscopic handle for every laparoscopic surgery.