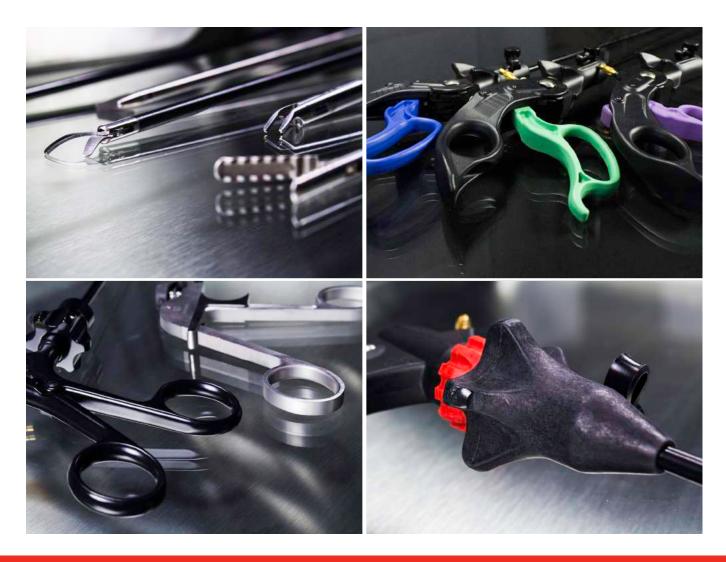

#### Introducing Symmetry VersaGrip<sup>™</sup>

Symmetry VersaGrip<sup>TM</sup> is the only custom fit laparoscopic instrument designed to move with you. Symmetry VersaGrip<sup>TM</sup> includes a two-piece modular design and compatibility to fit dissectors, scissors and graspers – a versatile laparoscopic handle for every laparoscopic surgery.