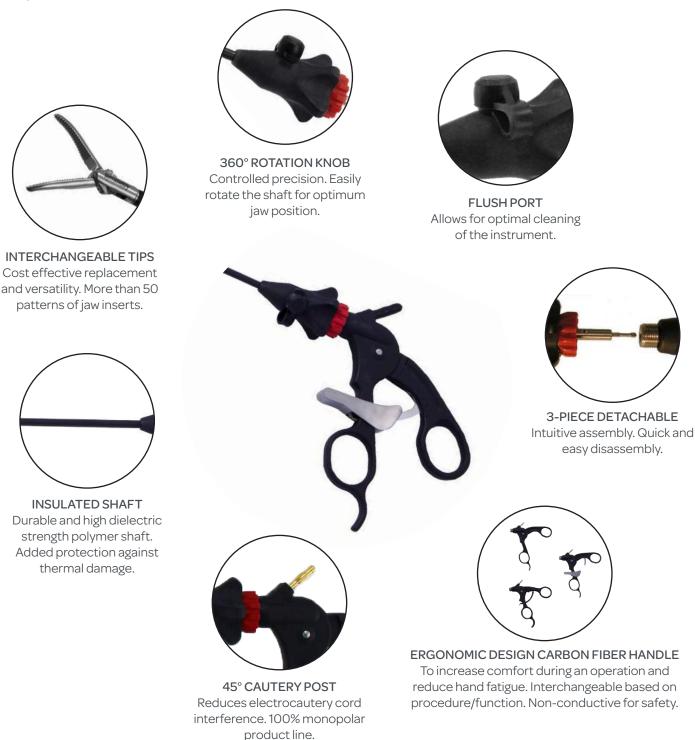

|



### Laparoscopic Portfolio

#### **Modular Instruments**

Symmetry Surgical's RapidClean<sup>®</sup> Modular instrument line has more than 50 patterns of graspers, dissectors and scissors. All instruments are reusable and detachable, able to disassemble into three components: Carbon Fiber handle + Insulated shaft with flush port and 360° rotation knob + interchangeable insert/tip.



\*Optional alternate handles available



#### **RapidClean®**





#### **Scissors**

| SHAFT<br>Diameter: 5mm | TIP                                                                                                                           |