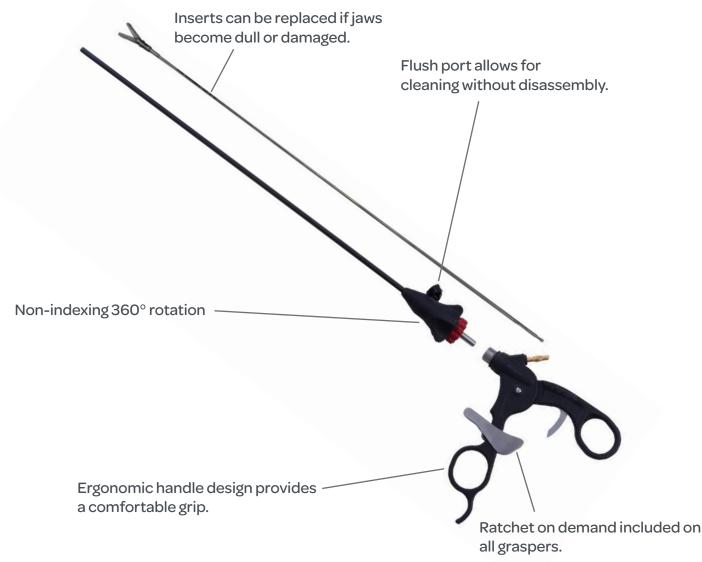

|



### Laparoscopic Portfolio

#### **Modular Instruments**

Symmetry Surgical's RapidClean<sup>®</sup> Modular instrument line has more than 50 patterns of graspers, dissectors and scissors. All instruments are reusable and detachable, able to disassemble into three components: Carbon Fiber handle + Insulated shaft with flush port and 360° rotation knob + interchangeable insert/tip.



\*Optional alternate handles available



#### **RapidClean®**





#### **Scissors**

| SHAFT<br>Diameter: 5mm | TIP                                                                                                                           |