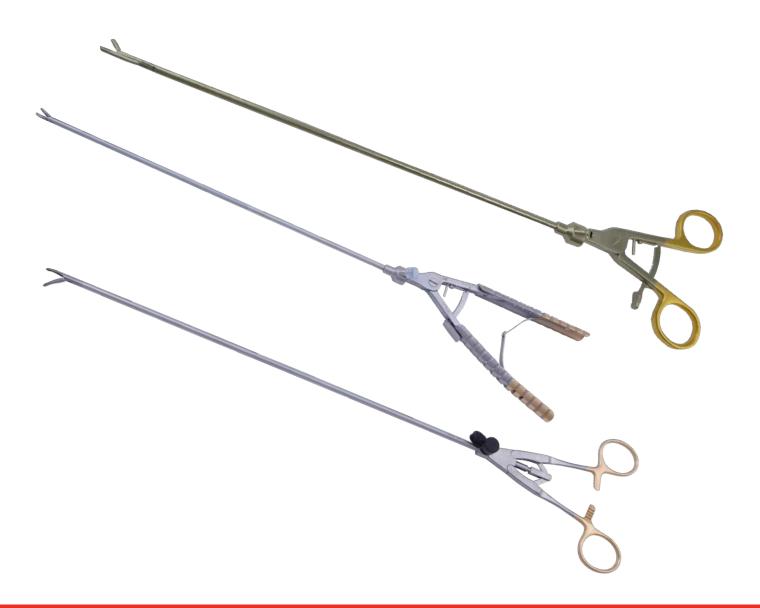

#### **Scissors**

| <b>CODE</b><br>Insert Only | CODE<br>Small | CODE<br>Medium | CODE<br>Large | SHAFT<br>Diameter:<br>5mm | TIP                                                                                                                                                                                                                                                                                                                                                                                                                                                                                                                                                                                                                                                                                                                                                                                                                                                                                                                                                                                                                                                                                                                                                                                                                                                                                                                                                                                                                                                                                                                                                                                                                                                                                                                                                                                                                                                                                                                                                                                                                                                                                                                            |
|----------------------------|---------------|----------------|---------------|---------------------------|--------------------------------------------------------------------------------------------------------------------------------------------------------------------------------------------------------------------------------------------------------------------------------------------------------------------------------------------------------------------------------------------------------------------------------------------------------------------------------------------------------------------------------------------------------------------------------------------------------------------------------------------------------------------------------------------------------------------------------------------------------------------------------------------------------------------------------------------------------------------------------------------------------------------------------------------------------------------------------------------------------------------------------------------------------------------------------------------------------------------------------------------------------------------------------------------------------------------------------------------------------------------------------------------------------------------------------------------------------------------------------------------------------------------------------------------------------------------------------------------------------------------------------------------------------------------------------------------------------------------------------------------------------------------------------------------------------------------------------------------------------------------------------------------------------------------------------------------------------------------------------------------------------------------------------------------------------------------------------------------------------------------------------------------------------------------------------------------------------------------------------|
| VG-2020Q VG-2020-S         |               | VG-2020-M      | VG-2020-L     | 33cm                      | Hook Scissor                                                                                                                                                                                                                                                                                                                                                                                                                                                                                                                                                                                                                                                                                                                                                                                                                                                                                                                                                                                                                                                                                                                                                                                                                                                                                                                                                                                                                                                                                                                                                                                                                                                                                                                                                                                                                                                                                                                                                                                                                                                                                                                   |
| VG-2020Q-45                | VG-2020-45-S  | VG-2020-45-M   | VG-2020-45-L  | 45cm                      | 5                                                                                                                                                                                                                                                                                                                                                                                                                                                                                                                                                                                                                                                                                                                                                                                                                                                                                                                                                                                                                                                                                                                                                                                                                                                                                                                                                                                                                                                                                                                                                                                                                                                                                                                                                                                                                                                                                                                                                                                                                                                                                                                              |
| VG-2045Q                   | VG-2045-S     | VG-2045-M      | VG-2045-L     | 33cm                      | Metzenbaum<br>Scissors, Straight                                                                                                                                                                                                                                                                                                                                                                                                                                                                                                                                                                                                                                                                                                                                                                                                                                                                                                                                                                                                                                                                                                                                                                                                                                                                                                                                                                                                                                                                                                                                                                                                                                                                                                                                                                                                                                                                                                                                                                                                                                                                                               |
| VG-2045Q-45                | VG-2045-45-S  | VG-2045-45-M   | VG-2045-45-L  | 45cm                      |                                                                                                                                                                                                                                                                                                                                                                                                                                                                                                                                                                                                                                                                                                                                                                                                                                                                                                                                                                                                                                                                                                                                                                                                                                                                                                                                                                                                                                                                                                                                                                                                                                                                                                                                                                                                                                                                                                                                                                                                                                                                                                                                |
| VG-2044Q                   | VG-2044-S     | VG-2044-M      | VG-2044-L     | 33cm                      | Mini Metzenbaum<br>Scissors, Curved                                                                                                                                                                                                                                                                                                                                                                                                                                                                                                                                                                                                                                                                                                                                                                                                                                                                                                                                                                                                                                                                                                                                                                                                                                                                                                                                                                                                                                                                                                                                                                                                                                                                                                                                                                                                                                                                                                                                                                                                                                                                                            |
| VG-2044Q-45                | VG-2044-45-S  | VG-2044-45-M   | VG-2044-45-L  | 45cm                      | Construction of the second sec |
| VG-2006Q                   | VG-2006-S     | VG-2006-M      | VG-2006-L     | 33cm                      | Endo-Metzenbaum<br>Scissors, Curved                                                                                                                                                                                                                                                                                                                                                                                                                                                                                                                                                                                                                                                                                                                                                                                                                                                                                                                                                                                                                                                                                                                                                                                                                                                                                                                                                                                                                                                                                                                                                                                                                                                                                                                                                                                                                                                                                                                                                                                                                                                                                            |
| VG-2006Q-45                | VG-2006-45-S  | VG-2006-45-M   | VG-2006-45-L  | 45cm                      |                                                                                                                                                                                                                                                                                                                                                                                                                                                                                                                                                                                                                                                                                                                                                                                                                                                                                                                                                                                                                                                                                                                                                                                                                                                                                                                                                                                                                                                                                                                                                                                                                                                                                                                                                                                                                                                                                                                                                                                                                                                                                                                                |

#### Dissectors

| CODE<br>Insert Only | CODE<br>Small | CODE<br>Medium | CODE<br>Large | SHAFT<br>Diameter:<br>5mm | TIP                                     |                                                                                                                                                                                                                                                                                                                                                                                                                                                                                                                                                                                                                                                                                                                                                                                                                                                                                                                                                                                                                                                                                                                                                                                                                                                                                                                                                                                                                                                                                                                                                                                                                                                                                                                                                                                                                                                                                                                                                                                                                                                                                                                                |
|---------------------|---------------|----------------|---------------|---------------------------|-----------------------------------------|--------------------------------------------------------------------------------------------------------------------------------------------------------------------------------------------------------------------------------------------------------------------------------------------------------------------------------------------------------------------------------------------------------------------------------------------------------------------------------------------------------------------------------------------------------------------------------------------------------------------------------------------------------------------------------------------------------------------------------------------------------------------------------------------------------------------------------------------------------------------------------------------------------------------------------------------------------------------------------------------------------------------------------------------------------------------------------------------------------------------------------------------------------------------------------------------------------------------------------------------------------------------------------------------------------------------------------------------------------------------------------------------------------------------------------------------------------------------------------------------------------------------------------------------------------------------------------------------------------------------------------------------------------------------------------------------------------------------------------------------------------------------------------------------------------------------------------------------------------------------------------------------------------------------------------------------------------------------------------------------------------------------------------------------------------------------------------------------------------------------------------|
| VG-1030Q            | VG-1030-S     | VG-1030-M      | VG-1030-L     | 33cm                      | Dolphin (Bottle<br>Nose) Dissector      |                                                                                                                                                                                                                                                                                                                                                                                                                                                                                                                                                                                                                                                                                                                                                                                                                                                                                                                                                                                                                                                                                                                                                                                                                                                                                                                                                                                                                                                                                                                                                                                                                                                                                                                                                                                                                                                                                                                                                                                                                                                                                                                                |
| VG-1030Q-45         | VG-1030-45-S  | VG-1030-45-M   | VG-1030-45-L  | 45cm                      | ,                                       | and the second                                                                                                                                                                                                                                                                                                                                                                                                                                                                                                                                                                                                                                                                                                                                                                                                                                                                                                                                                                                                                                                                                                                                                                                                                                                                                                                                                                                                                                                                                                                                                                                                                                                                                                                                                                                                                                                                                                                                                                                                                                                                                                                 |
| VG-1067Q            | VG-1067-S     | VG-1067-M      | VG-1067-L     | 33cm                      | Maryland Dissector,<br>Short, Bent Left |                                                                                                                                                                                                                                                                                                                                                                                                                                                                                                                                                                                                                                                                                                                                                                                                                                                                                                                                                                                                                                                                                                                                                                                                                                                                                                                                                                                                                                                                                                                                                                                                                                                                                                                                                                                                                                                                                                                                                                                                                                                                                                                                |
| VG-1067Q-45         | VG-1067-45-S  | VG-1067-45-M   | VG-1067-45-L  | 45cm                      |                                         |                                                                                                                                                                                                                                                                                                                                                                                                                                                                                                                                                                                                                                                                                                                                                                                                                                                                                                                                                                                                                                                                                                                                                                                                                                                                                                                                                                                                                                                                                                                                                                                                                                                                                                                                                                                                                                                                                                                                                                                                                                                                                                                                |
| VG-1064Q            | VG-1064-S     | VG-1064-M      | VG-1064-L     | 33cm                      | Kelly Dissector, Left<br>Bent           |                                                                                                                                                                                                                                                                                                                                                                                                                                                                                                                                                                                                                                                                                                                                                                                                                                                                                                                                                                                                                                                                                                                                                                                                                                                                                                                                                                                                                                                                                                                                                                                                                                                                                                                                                                                                                                                                                                                                                                                                                                                                                                                                |
| VG-1064Q-45         | VG-1064-45-S  | VG-1064-45-M   | VG-1064-45-L  | 45cm                      |                                         |                                                                                                                                                                                                                                                                                                                                                                                                                                                                                                                                                                                                                                                                                                                                                                                                                                                                                                                                                                                                                                                                                                                                                                                                                                                                                                                                                                                                                                                                                                                                                                                                                                                                                                                                                                                                                                                                                                                                                                                                                                                                                                                                |
| VG-1066Q            | VG-1066-S     | VG-1066-M      | VG-1066-L     | 33cm                      | Mixter Dissector                        |                                                                                                                                                                                                                                                                                                                                                                                                                                                                                                                                                                                                                                                                                                                                                                                                                                                                                                                                                                                                                                                                                                                                                                                                                                                                                                                                                                                                                                                                                                                                                                                                                                                                                                                                                                                                                                                                                                                                                                                                                                                                                                                                |
| VG-1066Q-45         | VG-1066-45-S  | VG-1066-45-M   | VG-1066-45-L  | 45cm                      |                                         | 0-12                                                                                                                                                                                                                                                                                                                                                                                                                                                                                                                                                                                                                                                                                                                                                                                                                                                                                                                                                                                                                                                                                                                                                                                                                                                                                                                                                                                                                                                                                                                                                                                                                                                                                                                                                                                                                                                                                                                                                                                                                                                                                                                           |
| VG-1068Q            | VG-1068-S     | VG-1068-M      | VG-1068-L     | 33cm                      | Mixter, Angle<br>Combo, Long            |                                                                                                                                                                                                                                                                                                                                                                                                                                                                                                                                                                                                                                                                                                                                                                                                                                                                                                                                                                                                                                                                                                                                                                                                                                                                                                                                                                                                                                                                                                                                                                                                                                                                                                                                                                                                                                                                                                                                                                                                                                                                                                                                |
| VG-1068Q-45         | VG-1068-45-S  | VG-1068-45-M   | VG-1068-45-L  | 45cm                      | 8                                       |                                                                                                                                                                                                                                                                                                                                                                                                                                                                                                                                                                                                                                                                                                                                                                                                                                                                                                                                                                                                                                                                                                                                                                                                                                                                                                                                                                                                                                                                                                                                                                                                                                                                                                                                                                                                                                                                                                                                                                                                                                                                                                                                |
| VG-1060Q            | VG-1060-S     | VG-1060-M      | VG-1060-L     | 33cm                      | Tube Dissector                          |                                                                                                                                                                                                                                                                                                                                                                                                                                                                                                                                                                                                                                                                                                                                                                                                                                                                                                                                                                                                                                                                                                                                                                                                                                                                                                                                                                                                                                                                                                                                                                                                                                                                                                                                                                                                                                                                                                                                                                                                                                                                                                                                |
| VG-1060Q-45         | VG-1060-45-S  | VG-1060-45-M   | VG-1060-45-L  | 45cm                      |                                         |                                                                                                                                                                                                                                                                                                                                                                                                                                                                                                                                                                                                                                                                                                                                                                                                                                                                                                                                                                                                                                                                                                                                                                                                                                                                                                                                                                                                                                                                                                                                                                                                                                                                                                                                                                                                                                                                                                                                                                                                                                                                                                                                |
| VG-1164Q            | VG-1164-S     | VG-1164-M      | VG-1164-L     | 33cm                      | Tissue Forceps                          | Sharen and the second s |
| VG-1164Q-45         | VG-1164-45-S  | VG-1164-45-M   | VG-1164-45-L  | 45cm                      |                                         |                                                                                                                                                                                                                                                                                                                                                                                                                                                                                                                                                                                                                                                                                                                                                                                                                                                                                                                                                                                                                                                                                                                                                                                                                                                                                                                                                                                                                                                                                                                                                                                                                                                                                                                                                                                                                                                                                                                                                                                                                                                                                                                                |