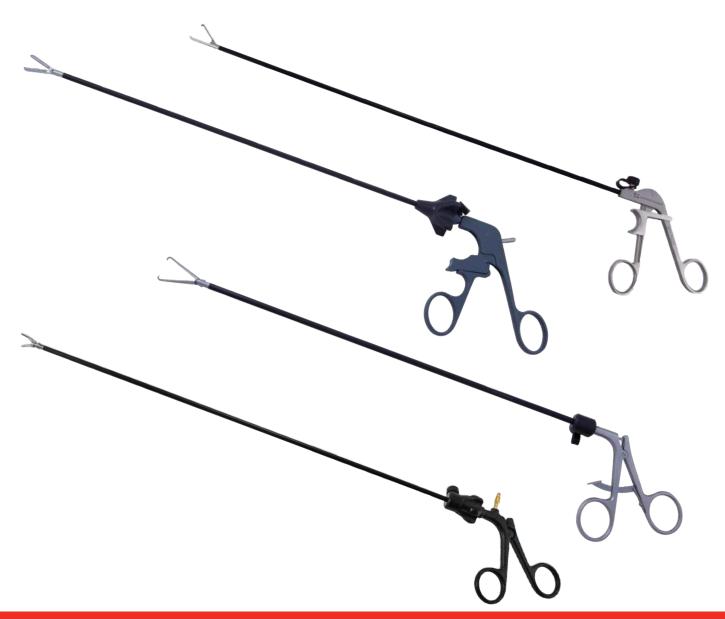

#### Introducing Symmetry VersaGrip<sup>™</sup>

Symmetry VersaGrip<sup>TM</sup> is the only custom fit laparoscopic instrument designed to move with you. Symmetry VersaGrip<sup>TM</sup> includes a two-piece modular design and compatibility to fit dissectors, scissors and graspers – a versatile laparoscopic handle for every laparoscopic surgery.

### Handles

| CODE         | SHAFT<br>Diameter:<br>5mm | Handle                                              |  |
|--------------|---------------------------|-----------------------------------------------------|--|
| VG-1000-S    | 33cm                      | Symmetry VersaGrip™ Handle, Small,<br>non-ratcheted |  |
| VG-1000-45-S | 45cm                      | $\langle \boldsymbol{\varphi} \rangle$              |  |
| VG-1000-M    | 33cm                      | Symmetry VersaGrip™ Handle, Medium,                 |  |
| VG-1000-45-M | non-ratcheted             |                                                     |  |
| VG-1000-L    | 33cm                      | Symmetry VersaGrip™ Handle, Large,                  |  |
| VG-1000-45-L | 45cm                      |                                                     |  |