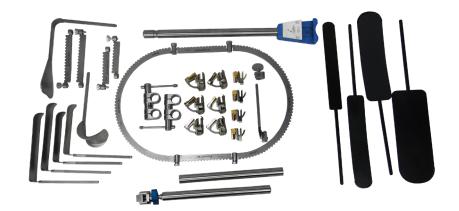

|     | CODE      | DESCRIPTION                                          | QTY |
|-----|-----------|------------------------------------------------------|-----|
|     | 50-5720   | includes the following                               |     |
|     | 50-4697   | Bookwalter 16" Light Weight Table Post               | 1   |
| NEW | 50-4554   | Bookwalter Table Post Coupling                       | 2   |
| NEW | 50-4553   | Bookwalter 12" Lightweight Extension Bar             | 1   |
| NEW | 50-4618   | Bookwalter Lightweight Horizontal Bar                |     |
|     | 50-4588   | Bookwalter Large Segmented Ring                      | 1   |
|     | 50-4636   | Bookwalter 4" Straight Ring Segment, Two             |     |
| NEW | 50-4637   | Bookwalter 6" Straight Ring Segment, Two             | 1   |
|     | 50-4580   | Bookwalter Tilting Ratchet                           |     |
| NEW | 50-4696   | Bookwalter Low Profile Self-Retaining RoTilt Ratchet | 6   |
|     | 50-4571   | Bookwalter 2x6 Kelly Retractor Blade                 | 2   |
|     | BW1045000 | Boowalter 2x8 Kelly Retractor Blade                  | 2   |
|     | BW1045176 | Bookwalter Harrington Retractor Blade                |     |
|     | BW1271017 | Bookwalter Balfour Retractor                         | 1   |
|     | 67-7502   | Bookwalter 11/2x11 Opti-Length Malleable Blade       |     |
|     | 67-7504   | Bookwalter 2x11 Opti-Length Malleable Blade          | 1   |
|     | 67-7499   | Bookwalter 3x11 Opti-Length Malleable Blade          |     |
|     | 67-7500   | Bookwalter Opti-Length Malleable Blade               | 1   |
|     | BW0338014 | Bookwalter Ratchet Extender                          | 2   |
|     | BW0338015 | Bookwalter Twister Ratchet                           | 1   |