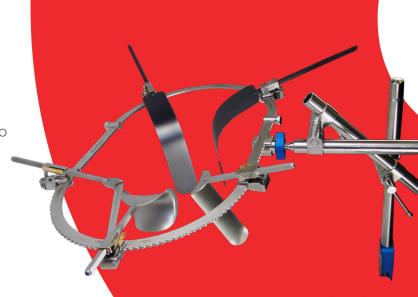

## Introducing The Genuine Bookwalter®III Obese Patient Retractor System

- The latest Bookwalter® innovations are designed to enhance function and visualization
- Optimized for surgery on large patients

Bookwalter® III Obese Patient Retractor System

## "Good exposure is the key to good surgery."

-John Bookwalter, M.D.

- More closely mimics the natural toe-in motion of hand-held retractors
- Better visualization because ring conforms to large patient anatomy
- Wide assortment of blades support numerous surgical procedures
- Lightweight components reduce overall set weight
- Compatible with all genuine Bookwalter® components
- More than 30 years of innovation, performance and reliability
- Patented portfolio is surgeon designed and developed