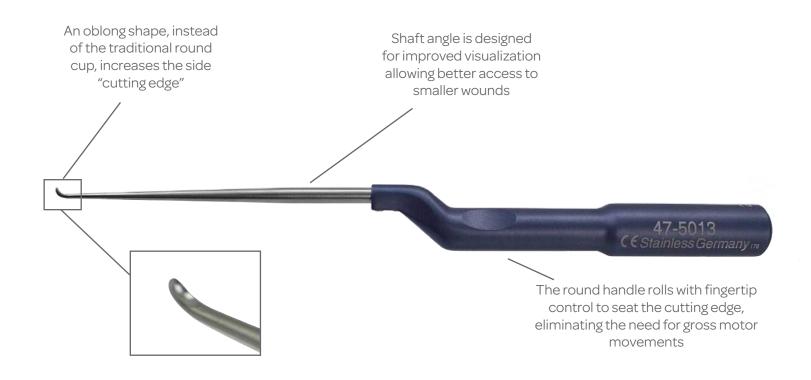

## **MicroSect® Curettes**

Minimally Invasive Spinal Surgery Instruments

- Designed for optimal angle of visualization
- Oblong-shaped cup offers larger side "cutting edge"
- Designed to maximize hand ergonomics

#### Minimally Invasive Spinal Surgery Instruments

MicroSect<sup>®</sup> curettes are ergonomically enhanced to improve control and allow for maximum cutting efficiency. These instruments are designed to flow with your natural hand movement. The oblong cup and thin footplate allow for the removal of bony encroachment from otherwise difficult access holes.