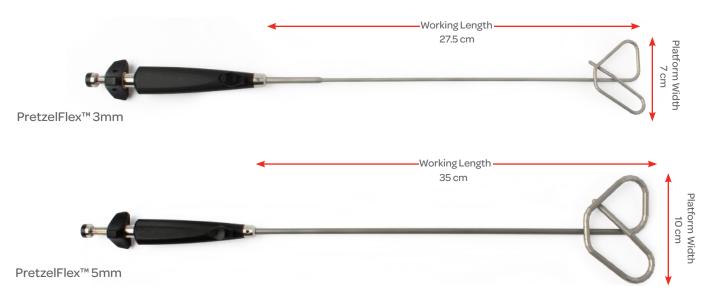

## PretzelFlex™ Reusable Surgical Retraction System

| CODE    | DESCRIPTION                      | PLATFORM WIDTH | WORKING LENGTH |
|---------|----------------------------------|----------------|----------------|
| SHR7001 | PretzelFlex™5mm                  | 100 mm         | 350 mm         |
| SHR7101 | Replacement sterilization sleeve | (n/a)          | (n/a)          |
| SHR7301 | PretzelFlex™3 mm                 | 70 mm          | 275 mm         |
| SHR7331 | Replacement sterilization sleeve | (n/a)          | (n/a)          |