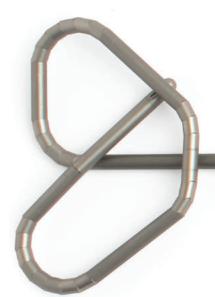

## **PretzelFlex™**

Fully reusable system

Impressive strength and stability to support large organs

Creates shape in smaller space envelope compared to triangular retraction

Large surface area ensures increased contact

- Precision-machined to maintain rigidity and shape
- Smooth slim-line shaft designed to ensure tissue is not penetrated or damaged
- Innovative segment technology ensures minimal space is required inside the abdomen to form into pretzel shape