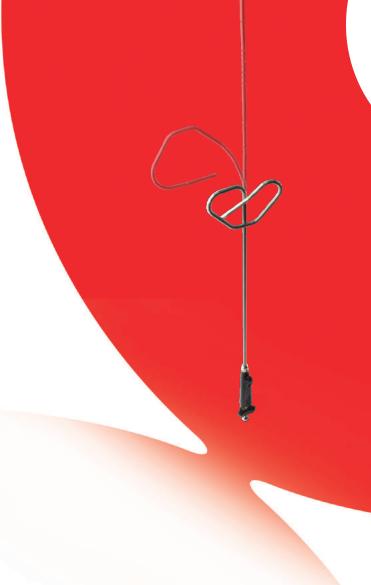

## Introducing PretzelFlex™

Reusable Surgical Retraction System

The PretzelFlex™ retraction system is a unique reusable pretzel-shaped organ and tissue retractor for use in minimally invasive surgery. It provides improved access and visualization of surgical sites. Available in 3mm and 5mm sizes.

- Precision-machined to maintain rigidity and shape
- Smooth slim-line shaft designed to ensure tissue is not penetrated or damaged
- Innovative segment technology ensures minimal space is required inside the abdomen to form into pretzel shape