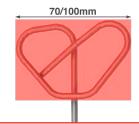

## PretzelFlex™ Reusable Surgical Retraction System

| CODE    | DESCRIPTION                      | PLATFORM WIDTH | WORKING LENGTH |
|---------|----------------------------------|----------------|----------------|
| SHR7001 | PretzelFlex™5mm                  | 100 mm         | 350 mm         |
| SHR7101 | Replacement sterilization sleeve | (n/a)          | (n/a)          |
| SHR7301 | PretzelFlex™3 mm                 | 70 mm          | 275 mm         |
| SHR7331 | Replacement sterilization sleeve | (n/a)          | (n/a)          |