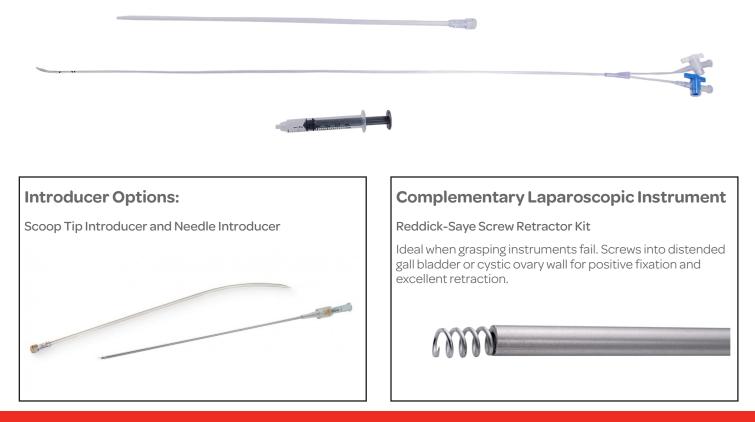

### Introducing Reddick<sup>®</sup> Cholangiogram Catheter

- Scoop tip curved introducer and balloon design for stable catheter placement without clamping
- Depth marks to visualize catheter location
- Dual lumen, non-radiopaque catheter
- Needle introducer option

1 Reddick®-Saye Screw Retractor Kit and 113G Aspiration Needle