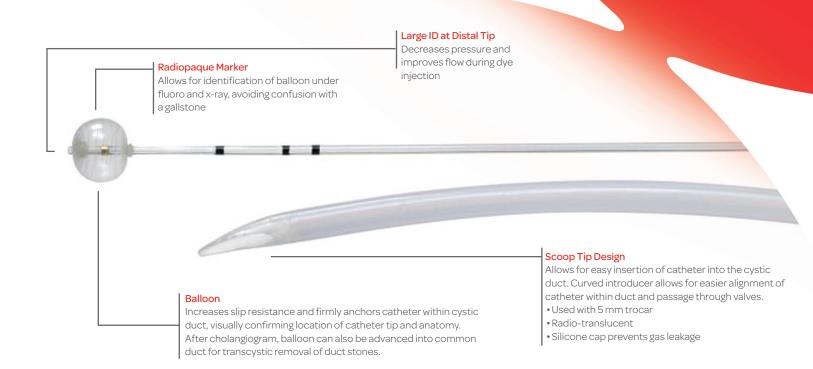

### Introducing Reddick<sup>®</sup> Cholangiogram Catheter

- Scoop tip curved introducer and balloon design for stable catheter placement without clamping
- Depth marks to visualize catheter location
- Dual lumen, non-radiopaque catheter
- Needle introducer option

Simplifies dye-enhanced imaging for more complete stone detection and anatomy identification for gallbladder removal

## Reddick<sup>®</sup> Scoop Tip Cholangiogram Catheter